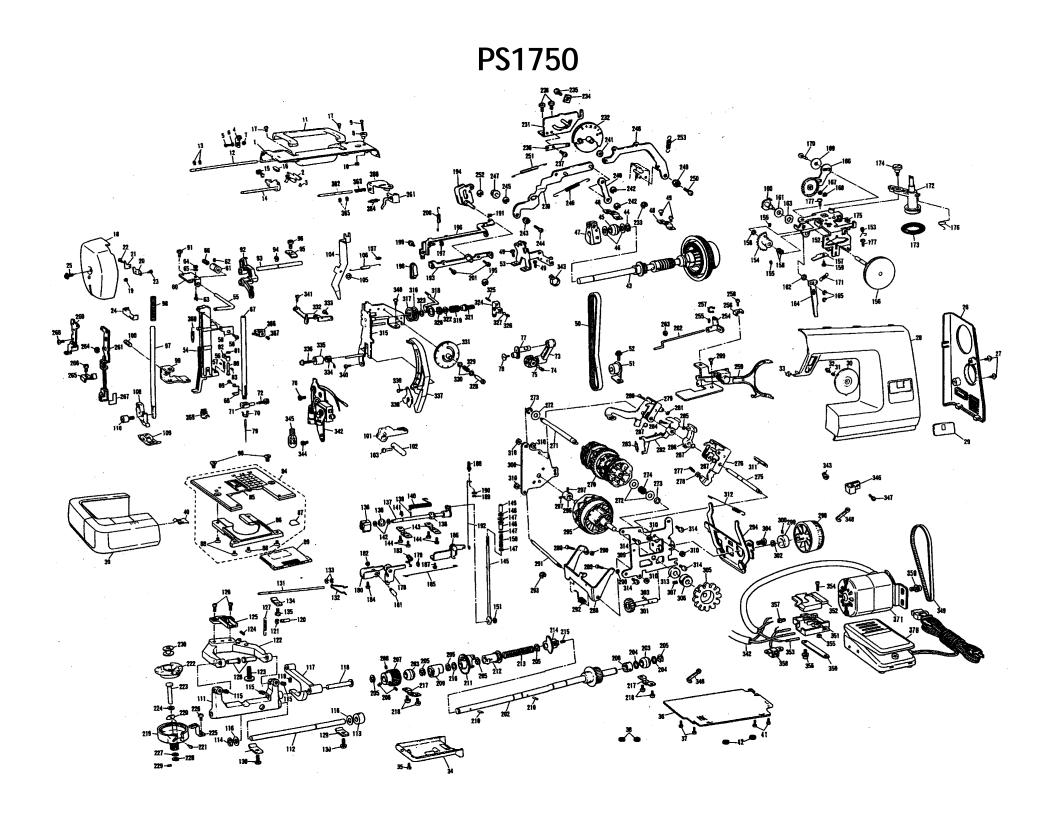

## PARTS REFERENCE LIST

for

Brother Model PS1750

| REF. NO. | PARTS NO. | PARTS NAME                          | REF. NO. | PARTS NC. | PARTS NAME                      |
|----------|-----------|-------------------------------------|----------|-----------|---------------------------------|
| 1        | X57406052 | TOP COVER                           | 35       | 060401416 | SCREW                           |
| 2        | X58243051 | THREAD GUIDE ASSEMBLY               | 36       | X55689051 | BASE COVER                      |
| 3        | 138433051 | SCREW                               | 37       | 060400816 | SCREW                           |
| 4        | X53252051 | BOBBIN WINDER THREAD GUIDE ASSEMBLY | 38       | 130157051 | RUBBER CUSHION                  |
| 5        | 060300616 | SCREW                               | 39       | X56562051 | ACCESSORY TABLE ASSEMBLY        |
| 6        | 027350126 | WASHER                              | 40       | 138644051 | NOTCHED SPRING                  |
| 7        | 021300106 | NUT                                 | 41       | X52769552 | MACHINE COVER                   |
| 8        | X54338051 | BOBBIN PRESSER                      | 42       | X52762051 | MEDALLION                       |
| 9        | 062301616 | SCREW                               | 43       | X57062151 | UPPER SHAFT ASSEMBLY            |
| 10       | 021300106 | NUT                                 | 44       | 048080346 | STOP RING                       |
| 11       | X51892051 | CARRYING HANDLE                     | 45       | X52663050 | NETAL                           |
| 12       | X54949051 | CARRYING HANDLE SHAFT               | 46       | 131976050 | WASHER                          |
| 13       | 048040346 | STOP RING                           | 47       | X55856051 | ECCENTRIC COUNTER WEIGHT        |
| 14       | X53629051 | SPOOL PIN                           | 48       | X54363051 | BUSHING PRESSER                 |
| 15       | X53630051 | SPRING                              | 49       | 060400816 | SCREW                           |
| 16       | X52654001 | PILE                                | 50       | X55698001 | TIMING BELT                     |
| 17       | 060400816 | SCREW                               | 51       | X53187051 | TENSION PULLEY                  |
| 18       | X56556153 | FACE PLATE                          | 52       | X55609001 | SCREW                           |
| 19       | X51895051 | FACE PLATE BUSH                     | 53       | X54364051 | HANDLE SUPPORTER PLATE          |
| 20       | X55853051 | THREAD CUTTER HOLDER                | 54       | X55701251 | NEEDLE BAR SUPPORTER ASSEMBLY   |
| .21      | 137665001 | THREAD CUTTER                       | 55       | X51924051 | NEEDLE BAR SUPPORTER STUD       |
| 22       | 062300416 | SCREW                               | 56       | X51920051 | NEEDLE ROLLER                   |
| 23       | 138433051 | SCREW                               | 57       | 014300332 | SCREW                           |
| 24       | X57562051 | REFLECTOR                           | 58       | X55520051 | POSITION PLATE                  |
| 25       | 052401406 | SCREW                               | 59       | 060300516 | SCREW                           |
| 26       | X57411052 | BELT COVER                          | 60       | X55703051 | NEEDLE BAR SUPPORTER STUD HOLDE |
| 27       | 052401406 | SCREW                               | 61       | X52140051 | ADJUSTING COLLER                |
| 28       | X57413055 | FRONT COVER                         | 62       | 014400432 | SCREW                           |
| 29       | X57409051 | DECORATION PLATE                    | 63       | X52141051 | ECCENTRIC SCREW                 |
| 30       | X54442054 | PATTERN INDICATOR PLATE             | 64       | 102571056 | NUT                             |
| 31       | X50223051 | SPRING                              | 65       | 025680232 | WASHER                          |
| 32       | 136869051 | SCREW                               | 66       | X56681051 | SPRING                          |
| 33       | 053400806 | SCREW                               | 67       | 136872151 | NEEDLE BAR                      |
| 34       | X55688051 | BED COVER                           | 68       | X50109000 | NEEDLE BAR THREAD GUIDE         |

| REF. NO. | PARTS NO. | PARTS NAME                    | REF. NO. | PARTS NO. | PARTS NAME                   |
|----------|-----------|-------------------------------|----------|-----------|------------------------------|
| 69       | X53053052 | SCREW                         | 103      | 062401205 | SCREW                        |
| 70       | 125161080 | NEEDLE GUIDE PLATE            | 104      | X52653051 | TENSION RELEASE PLATE C      |
| 71       | 129853001 | NEEDLE CLAMP                  | 105      | 120454051 | STOP RING                    |
| 72       | 131226051 | NEEDLE CLANP SCREW            | 106      | X51946051 | SPRING                       |
| 73       | X52650151 | NEEDLE BAR CRANK ROD ASSEMBLY | 107      | 120454051 | STOP RING                    |
| 74       | 014680432 | SCREW                         | 108      | 129855001 | PRESSER FOOT HOLDER ASSEMBLY |
| 75       | 100507050 | METAL PLATE                   | 109      | X51953001 | ZIGZAG PRESSER FOOT          |
| 76       | 060400816 | SCREW                         | 110      | 132730151 | SCREW                        |
| ^77      | X55904051 | NEEDLE BAR CRANK              | 111      | X56831050 | FEED ARM                     |
| 78       | 132051052 | SCREW                         | 112      | X50521050 | FEED ARM SHAFT               |
| 79       | 100028014 | NEEDLE #14                    | 113      | X50522151 | SET COLLAR                   |
| 80       | X51926051 | STUD SHAFT                    | 114      | 048050346 | STOP RING                    |
| 81       | 048025346 | STOP RING                     | 115      | 014400432 | SCREW                        |
| 82       | X51927000 | NEEDLE BAR SUPPORTER ARM      | 116      | X50546050 | WASHER                       |
| 83       | 014400432 | SCREW                         | 117      | X51949000 | HORIZONTAL FEED LEVER        |
| 84       | X55858251 | NEEDLE PLATE ASSEMBLY         | . 118    | X50531050 | HORIZONTAL FEED LEVER SHAFT  |
| 85       | X55859151 | NEEDLE PLATE                  | 119      | 014400432 | SCREW                        |
| 86       | X55860251 | INNER ROTARY HOOK PRESSER     | 120      | X51956051 | SLIDE BLOCK STUD             |
| 87       | X50657051 | BOBBIN PLATE                  | 121      | 048030346 | STOP RING                    |
| 88       | 061300416 | SCREW                         | 122      | X57183050 | FEED BAR                     |
| 89       | 137727051 | NEEDLE PLATE COVER            | 123      | X57186001 | VERTICAL FEED FINGER         |
| 90       | X50487051 | SCREW                         | 124      | 014400432 | SCREW                        |
| 91       | 060400816 | SCREW                         | 125      | X55713051 | FEED DOG                     |
| 92       | X52651051 | THREAD TAKE-UP LEVER ASSEMBLY | 126      | 060300516 | SCREW                        |
| 93       | X52640151 | THREAD TAKE-UP LEVER STUD     | 127      | X52883051 | SPRING                       |
| 94       | 048050346 | STOP RING                     | 128      | X52188051 | FEED BAR SHAFT               |
| - 95     | X51879151 | SHAFT PRESSER                 | 129      | X55862151 | PRESSER PLATE                |
| 96       | 060400816 | SCREW                         | 130      | 060400816 | SCREW                        |
| 97       | X55737050 | PRESSER BAR                   | 131      | X51951050 | DROP LEVER SHAFT             |
| 98       | X54374051 | PRESSER BAR SPRING            | 132      | X52219151 | SPRING                       |
| 99       | X52689051 | PRESSER BAR BRACKET           | 133      | 048030346 | STOP RING                    |
| 100      | 013061212 | SCREW                         | 134      | X55862151 | PRESSER PLATE                |
| 101      | X51943151 | PRESSER FOOT LIFTER           | 135      | 060400816 | SCREW                        |
| 102      | X51944051 | STUD FOR PRESSER FOOT LIFTER  | 136      | X50719001 | FEED REGULATOR ASSEMBLY      |

| REF. NO. | PARTS NO. | PARTS NAME                    | REF. NO. | PARTS NO. | PARTS NAME                     |
|----------|-----------|-------------------------------|----------|-----------|--------------------------------|
| 137      | X55715051 | FEED REGULATOR SHAFT ASSEMBLY | 171      | X51978051 | SPRING                         |
| 138      | X52766050 | BUSHING                       | 172      | X53971051 | BOBBIN WINDER ASSEMBLY         |
| 139      | X50912001 | PIN                           | 173      | 120448051 | BOBBIN WINDER RUBBER RING      |
| 140      | X54831051 | SPRING                        | 174      | 120263051 | STUD SCREW                     |
| 141      | 048050346 | STOP RING                     | 175      | 102571056 | NUT                            |
| 142      | X50546050 | WASHER                        | 176      | X52102051 | SPRING                         |
| 143      | X54780151 | BUSHING PRESSER               | 177      | 060400816 | SCREW                          |
| 144      | 060400816 | SCREW                         | 178      | X51980151 | REVERSE SEWING LEVER C         |
| 145      | X57419051 | FEED REGULATING BAR           | 179      | 081004070 | RUBBER RING                    |
| 146      | X52618050 | COLLAR                        | 180      | X51982051 | SHAFT PRESSER                  |
| 147      | 025680133 | WASHER                        | 181      | X51983151 | STUD                           |
| 148      | 102571056 | NUT                           | 182      | 048030346 | STOP RING                      |
| 149      | X51958051 | ROCK SCREW                    | 183      | X51984051 | SPRING                         |
| 150      | 120110051 | SPRING                        | 184      | 060400816 | SCREW                          |
| 151      | 048030346 | STOP RING                     | 185      | X51985051 | CONNECTING BAR A               |
| 152      | X57801051 | FEED BRACKET PLATE ASSEMBLY   | 186      | X51986051 | REVERSE SEWING LEVER B         |
| 153      | 137992051 | SPRING                        | 187      | 060400816 | SCREW                          |
| 154      | X51965051 | FEED DIAL GEAR                | 188      | X58391051 | ADJUSTING SCREW                |
| 155      | 014400432 | SCREW                         | 189      | 048020346 | STOP RING                      |
| 156      | X51968156 | FEED DIAL ASSEMBLY            | 190      | 132950001 | WASHER                         |
| 157      | X54979051 | SPRING                        | 191      | 102571056 | NUT                            |
| 158      | 048040346 | STOP RING                     | 192      | X58395051 | CONNECTING BAR B               |
| 159      | 060400416 | SCREW                         | 193      | X57425051 | REVERSE SEWING HOLDER ASSEMBLY |
| 160      | X57803051 | BII ADJUSTING ECCENTRIC STUD  | 194      | X57428051 | ZIGZAG LINK ASSENBLY           |
| 161      | 128491051 | WASHER                        | 195      | 048030346 | STOP RING                      |
| 162      | 048050346 | STOP RING                     | 196      | X57431051 | REVERSE SEWING LEVER ASSEMBLY  |
| 163      | X57150051 | SPRING WASHER                 | 197      | 048030346 | STOP RING                      |
| 164      | X57422051 | BH ADJUSTING LEVER            | 198      | X56567053 | REVERSE SEWING BUTTON          |
| 165      | 048030346 | STOP RING                     | 199      | 136869051 | SCREW                          |
| 166      | X55865051 | FEED GEAR B                   | 200      | X55733051 | SPRING                         |
| 167      | 025050132 | WASHER                        | 201      | 060400816 | SCREW                          |
| 168      | 048040346 | STOP RING                     | 202      | X55741051 | LOWER SHAFT ASSENBLY           |
| 169      | 116662003 | WASHER                        | 203      | X52664050 | LOWER SHAFT BUSHING            |
| 170      | 060401416 | SCREW                         | 204      | X51383050 | WASHER                         |
|          |           |                               |          |           |                                |
|          |           |                               |          |           |                                |

| REF. NO. | PARTS NO. | PARTS NAME                    | REF. NO. | PARTS NO.        | PARTS NAME                 |
|----------|-----------|-------------------------------|----------|------------------|----------------------------|
| 205      | 048060346 | STOP RING                     | 239      | X57441051        | ZIGZAG CONNECTING ROD A    |
| 206      | 137767151 | SET COLLAR                    | 240      | X57445051        | ZIGZAG LINK                |
| 207      | X52752081 | LOWER SHAFT GEAR ASSEMBLY     | 241      | 025040133        | WASHER                     |
| 208      | 014400632 | SCREW                         | 242      | 048030346        | STOP RING                  |
| 209      | X55429000 | VERTICAL FEED CAN             | 243      | X50559050        | Z ADJUSTING NUT            |
| 210      | X50741050 | PIN                           | 244      | 062301006        | SCREW                      |
| 211      | X50742000 | HORIZONTAL FEED CAM           | 245      | 048025346        | STOP RING                  |
| 212      | X50743000 | REVERSE SEWING CHANGE STOPPER | 246      | X57446051        | SPRING                     |
| 213      | X50744051 | SPRING                        | 247      | X57447051        | ZIGZAG LINK ROLLER         |
| 214      | X52001151 | NP SHUTTER                    | 248      | X57448051        | ZIGZAG CONNECTING ROD B    |
| 215      | 014400050 | SCREW                         | 249      | X50559050        | Z ADJUSTING NUT            |
| 216      | 132434050 | WASHER                        | 250      | 062301006        | SCREW                      |
| 217      | X54780151 | BUSHING PRESSER               | .251     | X52005051        | SPRING                     |
| 218      | 060400816 | SCREW                         | 252      | 048040346        | STOP RING                  |
| 219      | X52487051 | OUTER ROTARY HOOK ASSENBLY    | 253      | X55868051        | SPRING                     |
| 220      | 137823051 | NEEDLE GUARD                  | 254      | X54456151        | BII CHANGE ARN ASSEMBLY    |
| 221      | 060020316 | SCREW                         | 255      | 014400432        | SCREW                      |
| 222      | X57477051 | INNER ROTARY HOOK ASSEMBLY    | 256      | X56420051        | BH NOTCHED SPRING PLATE    |
| 223      | 137804151 | OUTER ROTARY HOOK SHAFT       | 257      | 136997051        | NOTCHED SPRING             |
| 224      | X53183051 | WASHER                        | 258      | 060400816        | SCREW                      |
| 225      | X54134001 | INNER ROTARY HOOK BRACKET     | 259      | X56421151        | BII STOPPER ASSEMBLY       |
| 226      | 060400616 | SCREW                         | 260      | X54458051        | BII STOPPER PLATE ASSEMBLY |
| 227      | 137805051 | WASHER                        | 261      | X54462051        | BII LEVER HOLDER ASSEMBLY  |
| 228      | 137976001 | WASHER                        | 262      | X54464151        | BH CHANGE SHAFT            |
| 229      | 014400632 | SCREW                         | 263      | 048025346        | STOP RING                  |
| 230      | 136492151 | BOBBIN                        | 264      | 048050346        | STOP RING                  |
| 231      | X57434051 | ZIGZAG DIAL HOLDER ASSENBLY   | 265      | X54461051        | SPRING                     |
| 232      | X57437051 | ZIGZAG DIAL ASSEMBLY          | 266      | 060400616        | SCREW                      |
| 233      | 048040346 | STOP RING                     | 267      | 131428051        | BH LEVER PLATE             |
| 234      | X57440051 | ZIGZAG WIDTH ADJUSTING PLATE  | 268      | 060400616        | SCREW                      |
| 235      | 060300416 | SCREW                         | 269      | 060400816        | SCREW                      |
| 236      | X56839051 | NOTCHED SPRING                | 270      | X57451001        | PATTERN CAN ASSENBLY       |
| 237      | 060300416 | SCREW                         | 271      | <u>x52016051</u> | PATTERN CAM SHAFT          |
| 238      | 060400816 | SCREW                         | 272      | 128491051        | WASHER                     |

| REF. NO. | PARTS NO. | PARTS NAME                      | REF. NO.    | PARTS NO. | PARTS NAME                   |
|----------|-----------|---------------------------------|-------------|-----------|------------------------------|
| 273      | 048050346 | STOP RING                       | 307         | 014400632 | SCREW                        |
| 274      | X52017051 | SPRING                          | 308         | X56881051 | UNIT BASE B                  |
| 275      | X56863051 | FINGER SHAFT                    | 309         | X56883151 | UNIT BASE F                  |
| 276      | X57559051 | Z FINGER FRAME ASSEMBLY         | 310         | 021400202 | NUT                          |
| 277      | 125322051 | SCREW                           | 311         | X56886051 | SPRING                       |
| 278      | 021670102 | NUT                             | 312         | X56887051 | SPRING                       |
| 279      | X56866051 | F FINGER FRAME ASSEMBLY         | 313         | X56569050 | COLLAR                       |
| 280      | 120258051 | SCREW                           | 314         | 060400816 | SCREW                        |
| 281      | 021670102 | NUT                             | 315         | X57821051 | TIIREAD GUARD ASSEMBLY       |
| 282      | X52053051 | BHF FINGER ASSEMBLY             | 316         | 129376001 | TENSION DISC                 |
| 283      | X52058051 | SPRING                          | 317         | 108263001 | TENSION DISC                 |
| 284      | 120258051 | SCREW                           | 318         | X52122051 | TENSION RELEASER B           |
| 285      | 021670102 | NUT                             | 319         | X55842051 | SPRING                       |
| 286      | X56868051 | BHZ FINGER                      | 320         | 137881051 | TENSION DISC WASHER          |
| 287      | 137191051 | STOP RING                       | 321         | X50765151 | THREAD TENSION CONTROL SCREW |
| 288      | X54991151 | RELEASE LEVER                   | 322         | X50702000 | SPRING WASHER                |
| 289      | 120258051 | SCREW                           | 323         | 109763003 | WASHER                       |
| 290      | 021670102 | NUT                             | 324         | X52643050 | TENSION CONTROL NUT          |
| 291      | X52063151 | RELEASE SHAFT                   | 325         | 047260850 | SPRING PIN                   |
| 292      | X52064051 | SPRING                          | 326         | 014400432 | SCREW                        |
| - 293    | 048040346 | STOP RING                       | 327         | 138607050 | WASHER                       |
| 294      | X57816051 | SELECTING LEVER HOLDER ASSEMBLY | 328         | X52120051 | TENSION DIAL SHAFT           |
| 295      | X58057051 | SELECTING CAM                   | 329         | X52649051 | SPRING                       |
| 296      | X52077051 | COLLAR                          | 330         | 226392050 | WASHER                       |
| 297      | 014400432 | SCREW                           | 331         | X52645058 | TENSION DIAL                 |
| 298      | X52080051 | PATTERN SELECTING DIAL          | 332         | X55756051 | THREAD GUARD SUPPORTER PLATE |
| 299      | 130096151 | COLLAR                          | <b>33</b> 3 | 060300516 | SCREW                        |
| 300      | 014400632 | SCREW                           | 334         | X52646051 | THREAD TAKE-UP SPRING        |
| 301      | X53067151 | SELECTING GEAR                  | <b>33</b> 5 | 132305051 | THREAD TAKE-UP SPRING CASE   |
| 302      | 048050346 | SCREW                           | 336         | 602394001 | SCREW                        |
| 303      | 047251242 | SPRING PIN                      | 337         | X56571052 | THREAD GUARD COVER           |
| 304      | 060400616 | SCREW                           | 338         | X52647051 | THREAD TAKE-UP SPRING GUIDE  |
| 305      | X55744050 | INDICATION GEAR                 | 339         | 060300516 | SCREW                        |
| 306      | X52088051 | COLLAR                          | 340         | 060400816 | SCREW                        |

. .

| RÉF. NO. | PARTS NO.  | PARTS NAME            | REF. NO. | PARTS NO. | PARTS NAME                            |
|----------|------------|-----------------------|----------|-----------|---------------------------------------|
| 341      | 060400816  | SCREW                 |          | 136492151 | BOBBIN                                |
| 342      | X57831051  | SEW-LIGHT ASSENBLY    |          | X57117051 | NEEDLE SET                            |
| 343      | X53169050  | BAND                  |          | X57521001 | TWIN NEEDLE                           |
| 344      | 060400816  | SCREW                 |          | X51205102 | BUTTON HOLE FOOT                      |
| 345      | X53061050  | SEW-LIGHT BULB        |          | 122335081 | BUTTONING FOOT                        |
| 346      | X54786150  | CORD GUIDE            |          | 130012053 | SPOOL PRESSER A                       |
| 347      | 060400816  | SCREW                 |          | 130013053 | SPOOL PRESSER B                       |
| 348      | 414959001  | WIRE CLIP             |          | X53189001 | PRESSER FOOT                          |
| 349      | X57064001  | TIMING BELT           |          | 131865051 | FEED COVER PLATE                      |
| 350      | X55609001  | SCREW                 |          | 130920051 | SPOOL PIN                             |
| 351      | 138596051  | 3P SOCKET BODY        |          | X55467051 | SCREW DROVER M                        |
| 352      | 138597051  | 3P SOCKET COVER       |          | 194362011 | INSTRUCTION BOOK FOR PS1750           |
| 353      | 138598051  | CONTACT PIN           |          | X60270053 | CARTON BOX FOR PS1750                 |
| 354      | 062301602  | SCREW                 |          | X60177150 | STYROFORM                             |
| 355      | 021300106  | NUT                   |          | X60271050 | STYROFORM FRONT                       |
| 356      | 052401406  | SCREW                 | 1        | X60272050 | STYROFORM REAR                        |
| 357      | 214808000  | CONNECTOR             |          | X60018050 | STYROFORM L                           |
| 358      | X57552051  | POWER SWITCH ASSEMBLY |          | X60019050 | STYROFORM R                           |
| 359      | X54808051  | 3P SOCKET SUPPORTER   |          |           | · · · · · · · · · · · · · · · · · · · |
| 360      | X56991051  | SLIDE SHAFT HOLDER    | -        |           |                                       |
| 361      | X56992051  | SLIDE PLATE           |          |           |                                       |
| 362      | X56993051  | SLIDE SHAFT           |          |           |                                       |
| 363      | X56994051  | SPRING                |          |           |                                       |
| 364      | X56995051  | SPRING                |          |           | •                                     |
| 365      | 048020346  | STOP RING             |          |           |                                       |
| 366      | X52882150  | THREAD POSITIONER     |          |           |                                       |
| 367      | 014400432  | SCREW                 |          |           |                                       |
| 368      | X50476051  | SPRING                |          |           |                                       |
| 369      | X54817102  | HOOK ASSEMBLY         |          |           |                                       |
| 370      | .100360051 | FOOT CONTROLLER       |          |           |                                       |
| 371      | X57476051  | NOTOR                 |          |           |                                       |
|          | 128585051  | ZIPPER FOOT           | Į .      |           |                                       |
|          | X50597051  | BRUSH                 | Ì        |           |                                       |
|          | X54243001  | SEAN RIPPER           |          |           |                                       |